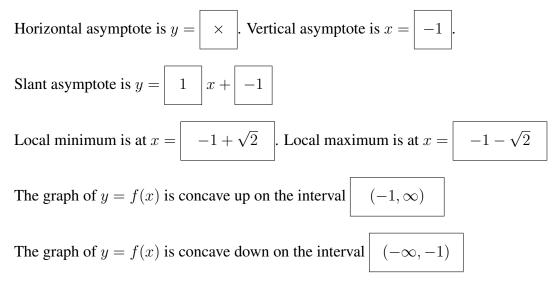

Your Student ID: .....

**Q-1**) Consider the function  $f(x) = \frac{x^2 + 1}{x + 1}$ .

Fill in the following boxes if the required information exists; otherwise put a cross  $\times$  in the box. (Each correct answer is 1 point each. The plot is 2 points.)