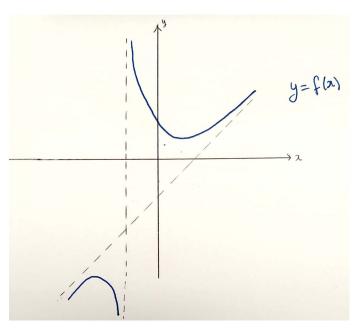

Quiz # 5 Math 101-Section **01** Calculus I 3 November 2017, Friday Instructor: Ali Sinan Sertöz **Solution Key** 

Bilkent University

| Your Name: | ••• |  |  | ••• |  |  | • |  | • | • | ••• | • | • |  |  |  | • | • | • | • | • | • |
|------------|-----|--|--|-----|--|--|---|--|---|---|-----|---|---|--|--|--|---|---|---|---|---|---|
|------------|-----|--|--|-----|--|--|---|--|---|---|-----|---|---|--|--|--|---|---|---|---|---|---|

Your Student ID: .....

**Q-1**) Consider the function  $f(x) = \frac{x^2 + 1}{x + 1}$ .

Fill in the following boxes if the required information exists; otherwise put a cross  $\times$  in the box. (Each correct answer is 1 point each. The plot is 2 points.)



Roughly sketch the graph of y = f(x).